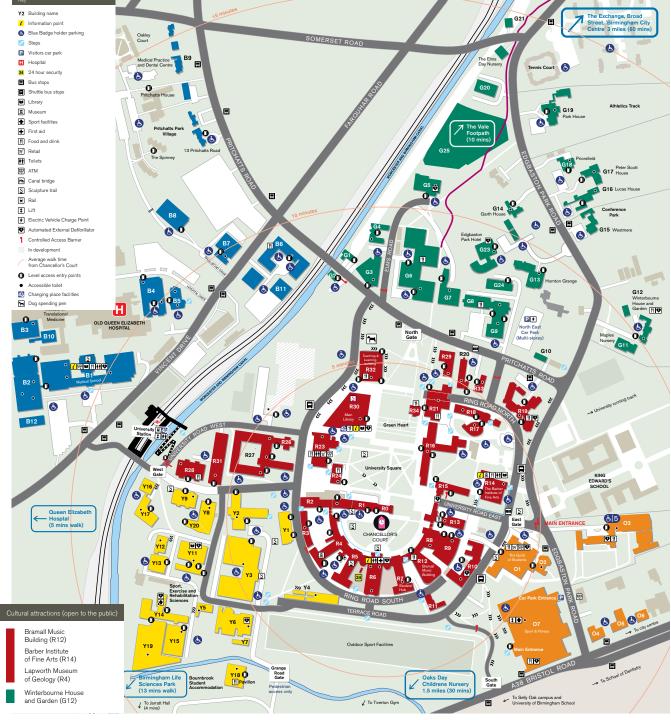

# Edgbaston Campus Mobility Map 🔥

R0 The Harding Building

R1 Law Building

Aston Webb - B Block

Aston Webb - Great Hall

Aston Webb - Student Hub

Physics West

R9 Nuffield

R10 Physics East

R11 Medical Physics

R12 Bramall Music Building

R13 Povntina Buildina

R14 Barber Institute of Fine Arts

R15 Watson Building

R16 Arts Building

R17 Ashley Building

R18 Strathcona Building

R19 Education Building

R20 J G Smith Building

R21 Muirhead Tower R23 University Centre

R24 Staff House

R26 Geography

R27 Biosciences Building

R28 Murray Learning Centre

R29 The Alan Walters Building

R30 Main Library

R31 Collaborative Teaching Laboratory

R32 Teaching and Learning Building

R33 Fry Building

R34 Cuore

# Blue Zone

B1 Medical School

B2 Institute of Biomedical Research including IBR West

B3 Wellcome Clinical Research Facility

B4 Robert Aitken Institute for Clinical Research

B5 CRUK Institute for Cancer Studies and Denis Howell Building

B6 Research Park

90 Vincent Drive

B8 Henry Wellcome Building for Biomolecular NMR Spectroscopy

B9 Medical Practice and Dental Centre

B10 Advanced Therapies Facility

B11 BioHub Birmingham

B12 Health Sciences Research Centre (HSRC)

### R2 Frankland Building O3 University House Hills Building O4 Ash House R4 Aston Webb - Lapworth Museum

O5 Beech House

O6 Cedar House O7 Sport & Fitness

Orange Zone

O1 The Guild of Students

O2 St Francis Hall

## Green Zone

G1 32 Pritchatts Road

G2 31 Pritchatts Road

G3 European Research Institute

G4 3 Elms Road

G5 Computer Centre

G6 Metallurgy and Materials

G7 IRC Net Shape Laboratory

G8 Gisbert Kapp Building

G9 52 Pritchatts Road

G10 54 Pritchatts Road - Institute for Global Innovation

G11 Maples Nursery

G12 Winterbourne House and Garden

G13 Hornton Grange

G14 Garth House

G15 Westmere

G16 Lucas House

G18 Priorsfield

G19 Park House

G20 Wolfson Advanced Glasshouses

G22 Elms Day Nursery

G23 Edgbaston Park Hotel and Conference Centre

G24 Centre for Human Brain Health

G25 EcoLab

# Yellow Zone

Y1 The Old Gvm

Y2 Haworth Building

Y3 Engineering Building

Terrace Huts

Y5 Estates West

Maintenance Building

Y7 Grounds and Gardens

Y8 The School of Engineering

Computer Science

Y11 Chemical Engineering

Y12 Biochemical Engineering

Y13 Chemical Engineering Workshop

Y14 Sport, Exercise and Rehabilitation Sciences

Y15 Civil Engineering Laboratories

Y16 Institute of Occupational and Environmental Medicine

Y17 Public Health

Y18 Bournbrook Student Accommodation

Y19 NBIF

Y20 UKRRIN