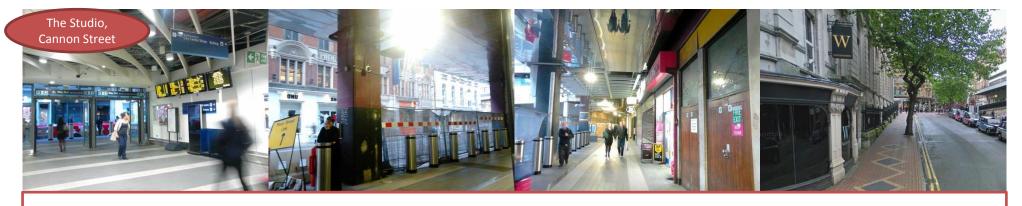

Exit New Street Station via the City Centre Shops/Bullring Route. Turn right, walk to exit on the left, up towards New Street.

For The Studio, turn left and across New Street to Jack Willis and walk up Cannon Street up to The Studio