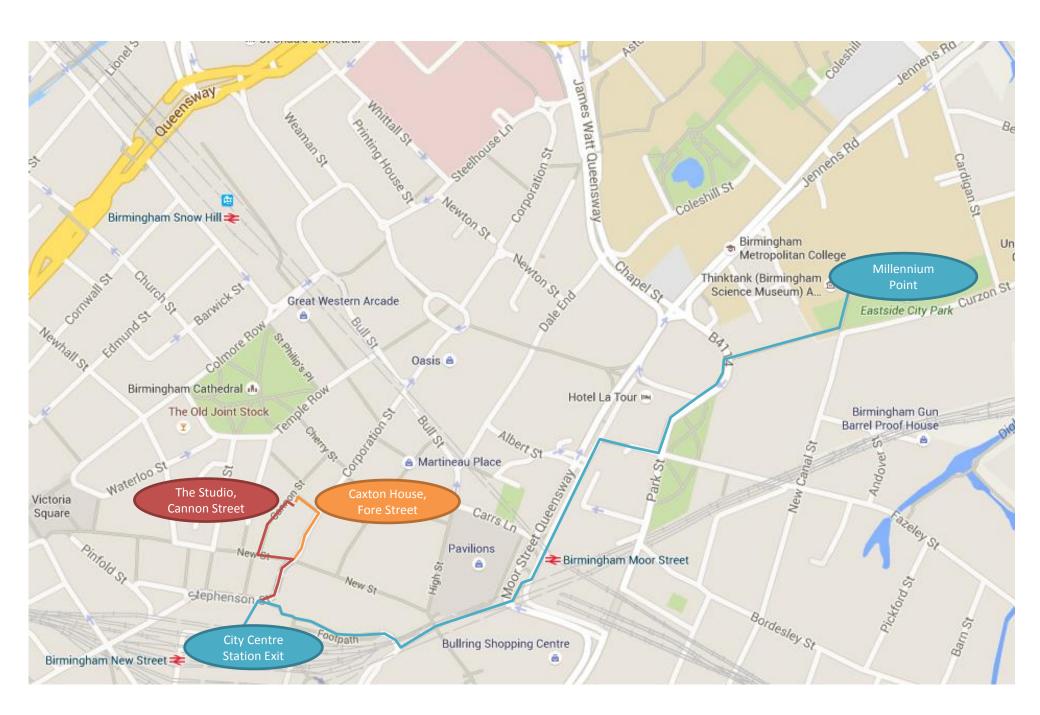

Turn right after the car park onto the pedestrian route through to Hotel LA Tour, turning left and following the road around to Millennium Point. Cross the pedestrian and walk along Eastside City Park through to the entrance via Thinktank Gardens.