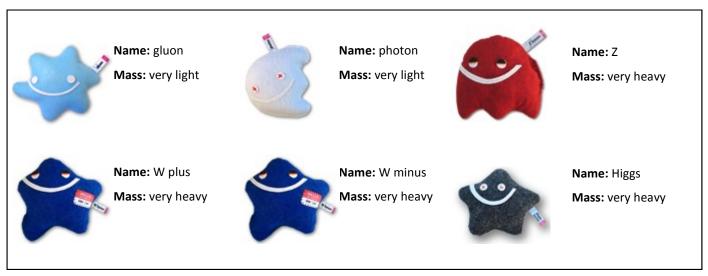

## THE WORLD OF PARTICLES WITH MASS

# **QUARKS**



#### **LEPTONS**



## **BOSONS**









#### THE WORLD OF ANTI-PARTICLES WITH MASS

## **ANTI-QUARKS**



Name: anti-up

Mass: very light



Name: anti-charm
Mass: heavy



Name: anti-top

Mass: very heavy



Name: anti-down

Mass: very light



Name: antistrange Mass: light



Name: anti-beauty

Mass: heavy

#### **ANTI-LEPTONS**



Name: anti-electron





Name: anti-muon

Mass: light



Name: anti-tau

Mass: heavy



Name: electron anti-neutrino

Mass: very light



Name: muon anti-neutrino





Name: tau

anti-neutrino

Mass: very light

# **HOW TO ADD MASS TO THE PARTICLES**

VERY LIGHT: do not add any plasticine in the ball

LIGHT: add 5 g of plasticine in the ball

**HEAVY**: half fill the ball with plasticine

**VERY HEAVY**: fill the entire ball with plasticine