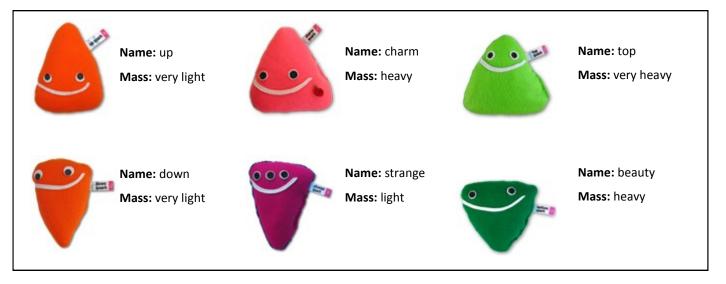

## THE WORLD OF PARTICLES WITH MASS

# **QUARKS**



#### **LEPTONS**



## **BOSONS**









#### THE WORLD OF ANTI-PARTICLES WITH MASS

## **ANTI-QUARKS**



Name: anti-up

Mass: very light



Name: anti-charm
Mass: heavy



Name: anti-top

Mass: very heavy



Name: anti-down

Mass: very light



Name: antistrange Mass: light



Name: anti-beauty

Mass: heavy

#### **ANTI-LEPTONS**



Name: anti-electron





Name: anti-muon

Mass: light



Name: anti-tau

Mass: heavy



Name: electron anti-neutrino

Mass: very light



Name: muon anti-neutrino





Name: tau

anti-neutrino

Mass: very light

# **HOW TO ADD MASS TO THE PARTICLES**

VERY LIGHT: do not add any plasticine in the ball

LIGHT: add 5 g of plasticine in the ball

**HEAVY**: half fill the ball with plasticine

**VERY HEAVY**: fill the entire ball with plasticine