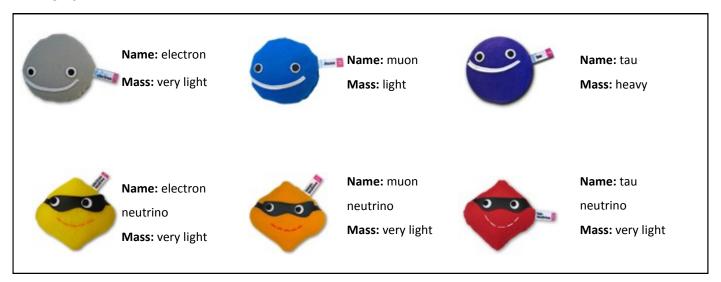

## THE WORLD OF PARTICLES WITH MASS

# **QUARKS**



#### **LEPTONS**



## **BOSONS**









#### THE WORLD OF ANTI-PARTICLES WITH MASS

## **ANTI-QUARKS**



Name: anti-up

Mass: very light



Name: anti-charm
Mass: heavy



Name: anti-top

Mass: very heavy



Name: anti-down

Mass: very light



Name: antistrange Mass: light



Name: anti-beauty

Mass: heavy

#### **ANTI-LEPTONS**



Name: anti-electron





Name: anti-muon

Mass: light



Name: anti-tau

Mass: heavy



Name: electron anti-neutrino

Mass: very light



Name: muon anti-neutrino





Name: tau

anti-neutrino

Mass: very light

# **HOW TO ADD MASS TO THE PARTICLES**

VERY LIGHT: do not add any plasticine in the ball

LIGHT: add 5 g of plasticine in the ball

**HEAVY**: half fill the ball with plasticine

**VERY HEAVY**: fill the entire ball with plasticine