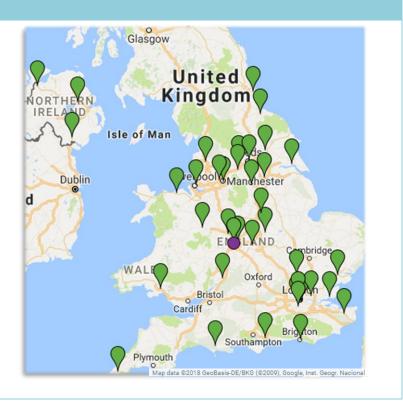

### 12 centres? Let's make it 39!

Site set up completed in January leaving 39 centres open to STOP-ACEi recruitment. The original plan was to open just 12 centres, however strong interest from the renal community led us to more than triple this number.

Our first site, Hull Royal Infirmary, started recruitment in July 2014 and since then we have opened centres across the North, the South, across the Midlands, in Wales and in Northern Ireland.