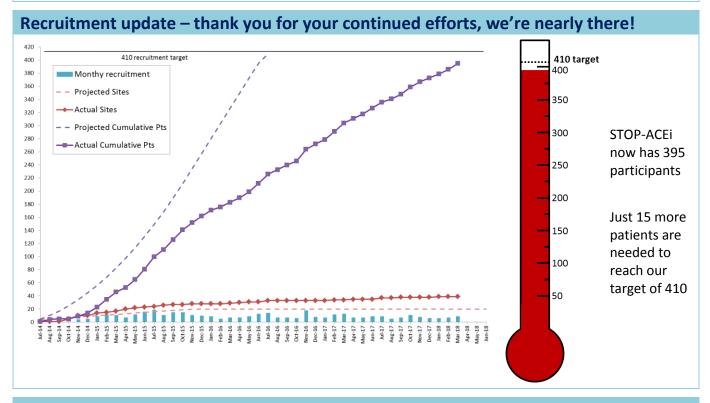

# Message from the Chief Investigator

Dear all,

I hope, in a positive way, this will be my last newsletter discussing recruitment. There are only 15 patients left to recruit and it would be fantastic to finish before Easter. With 39 centres involved, I am delighted to say that over 20 have achieved or surpassed their pre-specified target, and several others are approaching theirs. A particular thanks to Epsom and St Helier and my childhood county of Antrim for such rapid recruitment recently. Please continue this great effort so we can achieve two milestones: completing this unique study of discontinuing a medication, and having the majority of centres achieving their target.