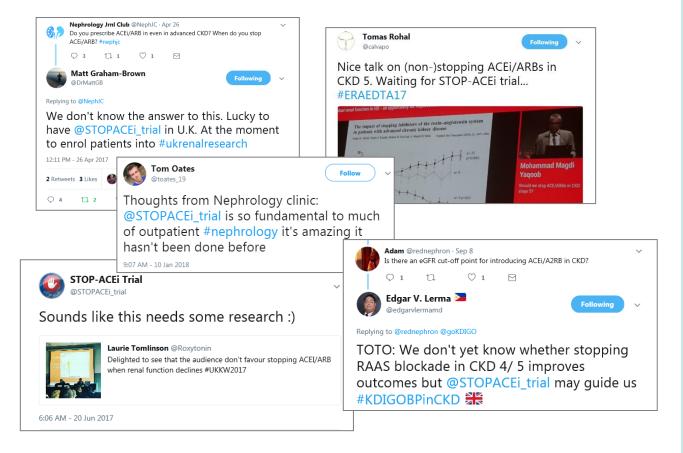

#### #NearlyTrending

Whilst #STOPACEi hasn't quite made the worldwide trends list on Twitter yet, it must have been close during UK Kidney Week or during ERA EDTA 17 or even closer during the KDIGO conference. STOP-ACEi is being followed by the global renal community and the results from the trial are eagerly anticipated. Follow <u>@STOPACEi trial</u> to join the conversation and see where in the world STOP-ACEi is being discussed.